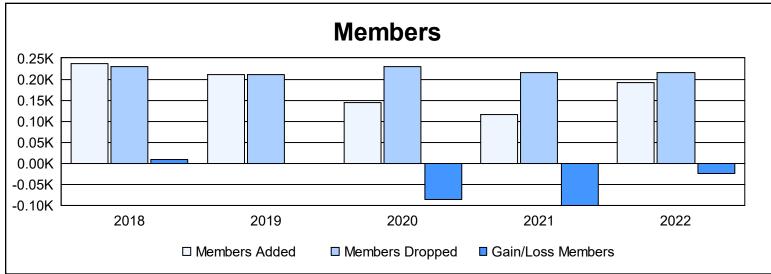

District 5M 7 As of June 2022 Cumulative

| Year      | New<br>Clubs | Dropped<br>Clubs | Gain/<br>Loss<br>Clubs | New<br>Members | Charter<br>Members | Reinstate<br>Members | Transfer<br>Members | Total<br>Member<br>Added | Total<br>Members<br>Dropped | Gain/<br>Loss<br>Members |
|-----------|--------------|------------------|------------------------|----------------|--------------------|----------------------|---------------------|--------------------------|-----------------------------|--------------------------|
| 2017-2018 | 1            | 0                | 1                      | 199            | 26                 | 7                    | 6                   | 238                      | 229                         | 9                        |
| 2018-2019 | 0            | 0                | 0                      | 186            | 3                  | 5                    | 17                  | 211                      | 211                         | 0                        |
| 2019-2020 | 0            | 1                | -1                     | 121            | 0                  | 8                    | 15                  | 144                      | 230                         | -86                      |
| 2020-2021 | 1            | 1                | 0                      | 81             | 17                 | 14                   | 3                   | 115                      | 215                         | -100                     |
| 2021-2022 | 1            | 1                | 0                      | 143            | 25                 | 14                   | 9                   | 191                      | 216                         | -25                      |
| Average   | 1            | 1                | 0                      | 146            | 14                 | 10                   | 10                  | 180                      | 220                         | -40                      |